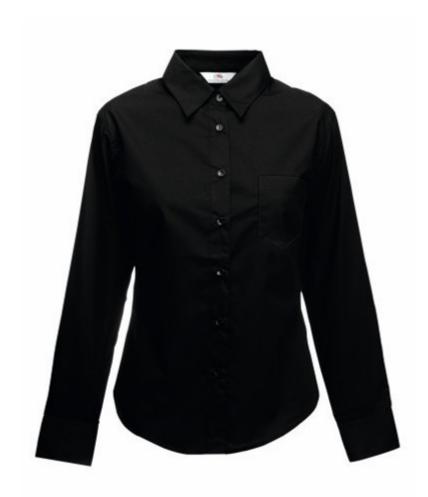

# FRUIT OF THE LOOM, LADIES LS POPLIN SHIRT, WOMEN'S BUSINESS SHIRT, BLACK, 3XL

## **Specification**

Fruit of the Loom, Ladies LS Poplin Shirt, women's business shirt, black, 3XL. Women's long sleeve business shirt, made up of 55% cotton and 45% polyester, slightly waist-high, button-down shirt colors, adequate collar in shirt color as well as cuffs. Easy to maintain, not crowded. Branding: embroidery, flex, flock